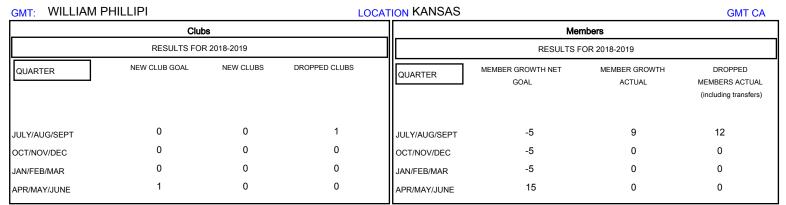

## District 17 N

Results as of: 07/31/2018

| DROPPED CLUBS: 1  DROPPED MEMBERS |    | 5 CLUBS OF 75 ADDED 1 OR MORE<br>NEW MEMBERS | GENDER DISTRIBU  MALE  FEMALE  Women Percentage Fisca | 1,125 (72.02%)<br>437 (27.98%) |     |
|-----------------------------------|----|----------------------------------------------|-------------------------------------------------------|--------------------------------|-----|
| DECEASED                          | 2  | CLICK HERE FOR CUMULATIVE  MEMBERSHIP DATA   | TOTAL FAMILY UNIT MEMBERS                             |                                | 289 |
| CLUB CANCELLED                    | 0  |                                              | FAMILY MEMBERS PAYING HALF 1                          |                                | 149 |
| OTHER                             | 10 |                                              |                                                       |                                | 149 |
| TOTAL                             | 12 |                                              |                                                       |                                |     |