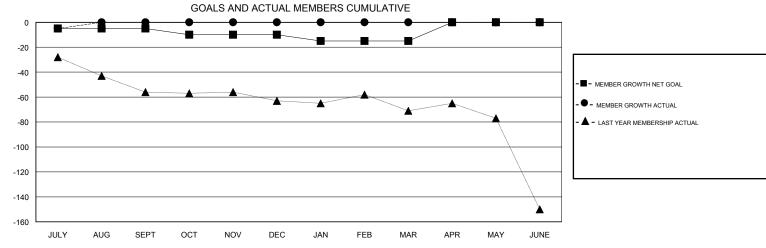

## District 17 N

Results as of: 07/31/2018

| DROPPED CLUBS: 1  DROPPED MEMBERS |    | 5 CLUBS OF 75 ADDED 1 OR MORE<br>NEW MEMBERS | GENDER DISTRIBU  MALE  FEMALE  Women Percentage Fisca | 1,125 (72.02%)<br>437 (27.98%) |     |
|-----------------------------------|----|----------------------------------------------|-------------------------------------------------------|--------------------------------|-----|
| DECEASED                          | 2  | CLICK HERE FOR CUMULATIVE  MEMBERSHIP DATA   | TOTAL FAMILY UNIT MEMBERS                             |                                | 289 |
| CLUB CANCELLED                    | 0  |                                              | FAMILY MEMBERS PAYING HALF 1                          |                                | 149 |
| OTHER                             | 10 |                                              |                                                       |                                | 149 |
| TOTAL                             | 12 |                                              |                                                       |                                |     |