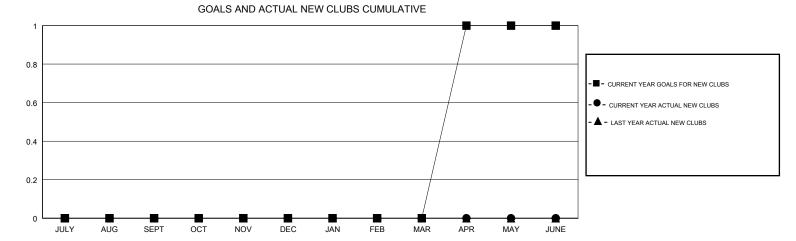

## District 17 N

Results as of: 07/31/2018

| DROPPED CLUBS: 1  DROPPED MEMBERS |    | 5 CLUBS OF 75 ADDED 1 OR MORE<br>NEW MEMBERS | GENDER DISTRIBU  MALE  FEMALE  Women Percentage Fisca | 1,125 (72.02%)<br>437 (27.98%) |     |
|-----------------------------------|----|----------------------------------------------|-------------------------------------------------------|--------------------------------|-----|
| DECEASED                          | 2  | CLICK HERE FOR CUMULATIVE  MEMBERSHIP DATA   | TOTAL FAMILY UNIT MEMBERS                             |                                | 289 |
| CLUB CANCELLED                    | 0  |                                              | FAMILY MEMBERS PAYING HALF 1                          |                                | 149 |
| OTHER                             | 10 |                                              |                                                       |                                | 149 |
| TOTAL                             | 12 |                                              |                                                       |                                |     |